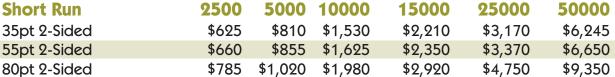

#### PULPBOARD CMYK • 3.5" OR 4" ROUND OR SQUARE

Price Same For Round or Square • Price Same For 3.5" or 4"
"Very Short Run" As Few As 50 Pieces Available (Call For Quote)

Available 1-Sided For Same Cost

| Long Run ( $M = 1000$ ) | 10M     | <b>25M</b> | <b>50M</b> | 100M     | 250M     | <b>500M</b> |
|-------------------------|---------|------------|------------|----------|----------|-------------|
| 35pt 1-Sided            | \$4,145 | \$4,745    | \$6,190    | \$6,990  | \$11,540 | \$19,295    |
| 35pt 2-Sided            | \$6,455 | \$7,475    | \$8,225    | \$9,130  | \$16,085 | \$27,855    |
| 55pt 1-Sided            | \$4,425 | \$5,200    | \$6,725    | \$8,060  | \$14,215 | \$24,110    |
| 55pt 2-Sided            | \$6,960 | \$8,195    | \$8,810    | \$10,630 | \$19,565 | \$34,810    |
| 80pt 1-Sided            | \$4,660 | \$5,790    | \$8,760    | \$10,310 | \$17,960 | \$29,460    |
| 80pt 2-Sided            | \$7,130 | \$8,730    | \$11,645   | \$13,410 | \$23,845 | \$39,625    |
| 110pt 1-Sided (4" Only) | \$5,365 | \$6,540    | \$9,455    | \$14,160 | \$26,520 | \$47,650    |
| 110pt 2-Sided (4" Only) | \$7,600 | \$9,455    | \$12,395   | \$17,050 | \$30,530 | \$53,535    |
|                         |         |            |            |          |          |             |