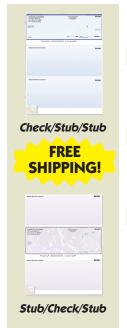

Check/Stub/Stub or Stub/Check/Stub • Payroll Stub Available • Up To 3 Signature Lines Standard has 10 Safety Features • Available in 5 Different Colors (Standard or Marbled) High-Security has 15 Safety Features • Available in 4 Different Standard Colors or Fade Hologram has 13 Safety Features + Blue/Green Hologram Also Available: Stub/Stub/Check, Manual Checks, Deposit Tickets