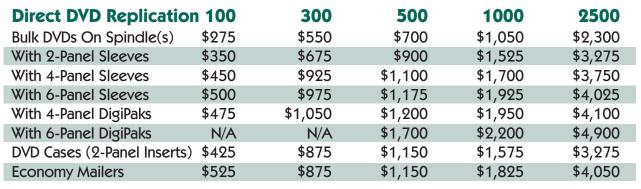

# DID YOU KNOW... WE CDS/DVDS!

**DVD REPLICATION • FULL-COLOR+WHITE** 

| <b>Pre-Printed Blanks</b>  | 100   | 300   | 500   | 1000    | 2500    |
|----------------------------|-------|-------|-------|---------|---------|
| DVD-RW Digital Printing    | \$125 | \$300 | \$475 | \$925   | N/A     |
| DVD-RW Silkscreen Printing | N/A   | \$550 | \$750 | \$1,000 | \$2,500 |
| DVD-RW Offset Printing     | N/A   | \$525 | \$750 | \$1,175 | \$2,275 |